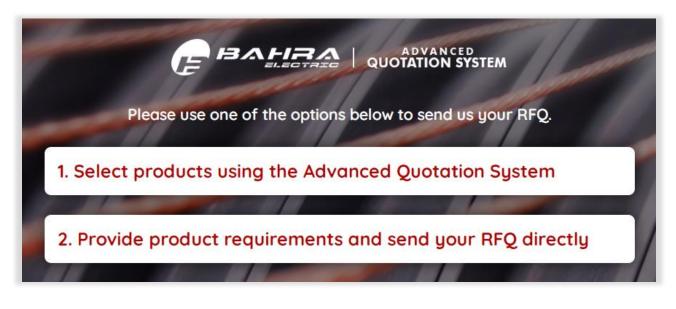

Above destination page shows TWO options for sending an RFQ to Bahra Electric.

STEP-2: Click on Option-1, which will take the user to the below mentioned page of main application with advanced features, showing all products.