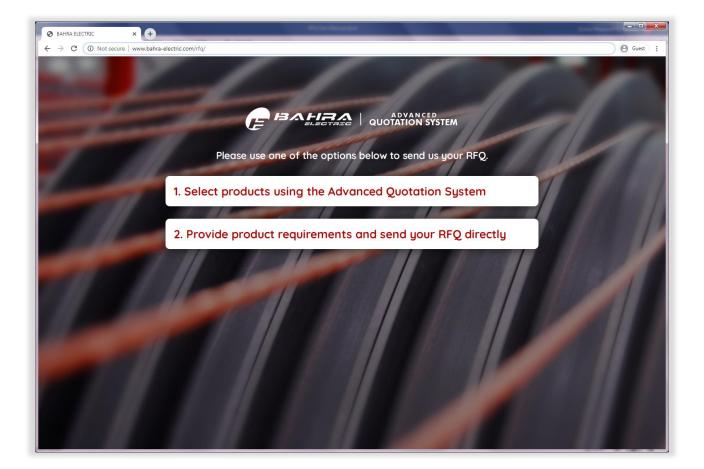

## HOW TO USE ADVANCED QUOTATION (RFQ) SYSTEM

Version Number 1.0 | Version Date: 30/08/2020

STEP-1: Go to Bahra Electric website RFQ section at <u>www.bahra-electric.com/RFQ</u> to reach the below mentioned page.

Above destination page shows TWO options for sending an RFQ to Bahra Electric.

STEP-2: Click on Option-1, which will take the user to the below mentioned page of main application with advanced features, showing all products.