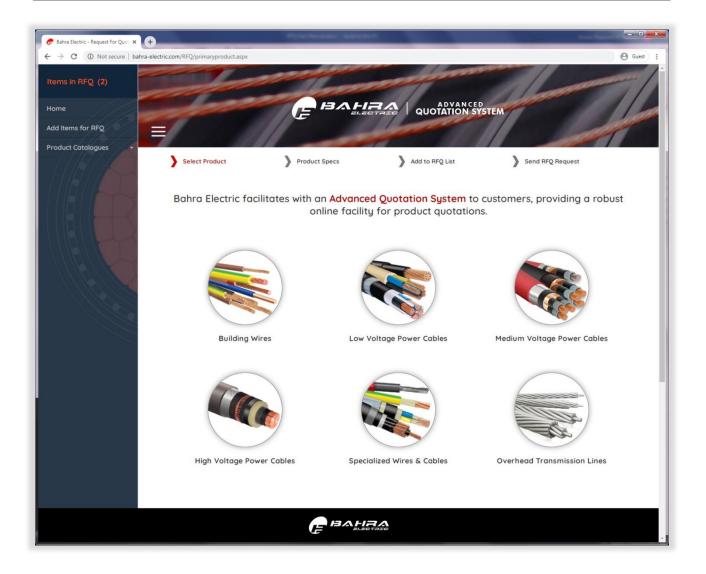

Above destination page shows TWO options for sending an RFQ to Bahra Electric.

STEP-2: Click on Option-1, which will take the user to the below mentioned page of main application with advanced features, showing all products.

STEP-3: Click on the desired product to proceed to the next step, which will take the user to Product Specifications selection page, as shown below:

| 🕏 Bahra Electric - Request For LV 🗅 🗙 🕂 |                                       | Research and the              |                             | and the second          |         |
|-----------------------------------------|---------------------------------------|-------------------------------|-----------------------------|-------------------------|---------|
| ← → C ③ Not secure   bahra-ele          | ectric.com/rfq/LVType.aspx?MainProId= | 1                             |                             |                         | Guest : |
| Items in RFQ (0)                        |                                       | - Control                     |                             |                         |         |
| Home                                    | -to-                                  | EBAH                          | RAD QUOTATION SY            | STEM                    | 110     |
| Add Items for RFQ                       |                                       |                               |                             |                         |         |
| Product Catalogues                      |                                       |                               |                             |                         |         |
|                                         | Select Product                        | Product Specs                 | Add to RFQ List             | Send RFQ Request        |         |
|                                         | Item selected: Low Vo                 | oltage Power Cables           |                             |                         |         |
|                                         | Typical Constru                       | uction                        |                             |                         |         |
|                                         | Select Specificatio                   | ns:                           |                             |                         |         |
|                                         | Condutor:                             |                               |                             |                         |         |
|                                         | Copper Conductor O                    | Aluminum Conductor            |                             |                         |         |
|                                         | No. of Cores:                         |                               |                             |                         |         |
|                                         |                                       | s O 2.5 Cores O 3 Cores O     | 3.5 Cores 0 4 Cores 0 4.5 0 | Cores O 5 Cores         |         |
|                                         | Insulation:                           |                               |                             |                         |         |
|                                         | PVC Insulated O XLPI                  | E Insulated                   |                             |                         |         |
|                                         | Lead Sheathing                        |                               |                             |                         |         |
|                                         | Armoring:                             |                               |                             |                         |         |
|                                         | Unarmored O Steel T                   | ape Armored O Steel Wire Armo | O Aluminum Wire Armored     | O Aluminum Tape Armored |         |
|                                         | Sheathing:                            |                               |                             |                         |         |
|                                         | PVC Sheathed O PE S                   | iheathed                      |                             |                         |         |
|                                         | Voltage Rating:                       |                               |                             |                         |         |
|                                         | ● 0.6/1 kV ○ 1.8/3 kV                 |                               |                             |                         |         |
|                                         |                                       |                               |                             |                         | - 1     |
|                                         |                                       |                               | NEXT                        |                         |         |
|                                         |                                       |                               | NEXT                        |                         |         |
|                                         |                                       |                               |                             |                         |         |
|                                         |                                       | E BAH                         | 34                          |                         |         |
|                                         |                                       |                               | STAIC                       |                         | ÷       |